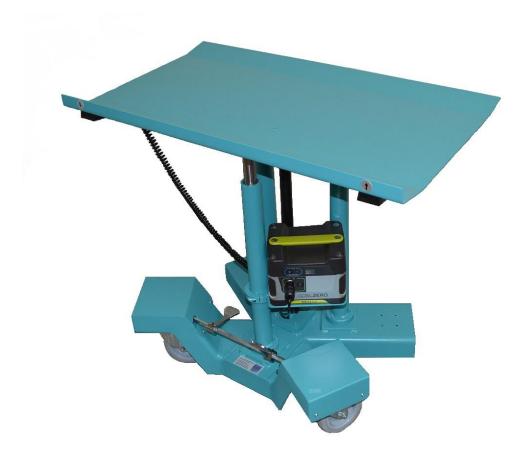

## Lifting Trolley T H W 3S

for Roll Slitter MOLEY®

- Schweißen
- Stanzen
- Wickeln

**THW 3S EB T100** 

THW3S in loading position

With MOLEY® it's always a premium cut!

## Lifting Trolley THW 3S EB

Loading aid for MOLEY® roll slitter – for easy handling of material rolls (loading/unloading).

The lifting trolley is manufactured in different versions and is designed as an accessory in each case specifically for the corresponding model of the MOLEY® roll slitter.

Safe handling of rolls with different diameters without slipping, sliding or falling.

Lifting range 650-950 mm (floor level) - loading surface 900 x 530 mm

Standard execution: 12 V – max. charge 100 kg Heavy duty execution: 24 V – max. charge 200 kg and special executions made to requirements

- Construction/execution to Eurostandard "CE"
- Motorized height adjustment by push-button command
- Parking brake operated comfortably by foot pedal
- Loading platform with specially shaped profile

| <ul> <li>Standard models</li> </ul> | T100              | T200          |
|-------------------------------------|-------------------|---------------|
| Dimensions *                        |                   |               |
| Loading platform (L x B)            | 900 x 530 mm      | 900 x 675 mm  |
| Power station                       | mobile (portable) | fixed         |
| Battery                             | 12 V / 7 Ah       | 24 V / 17 Ah  |
| PSU (power supply)                  | 230 V – 50 Hz     | 230 V - 50 Hz |
| Lifting capacity                    | 2000 N            | 4500 N        |
| Weight (approx.)                    | 80 kg             | 100 kg        |